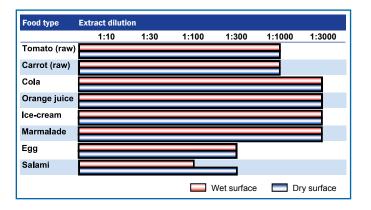

# **VERIcleen®:** Surface Hygiene Indicator

VERIcleen® Test Kit

"In all cases, the results obtained were consistent and easy to interpret and were attainable within one minute of sampling the surface" [Figure 1]

- Ginny Moore and Chris Griffith, "Hygiene checksnthe next generation," International Food Hygiene, vol.13, no.7

**Figure 1:** The detection of residual food debris from a wet and dry stainless steel surface, using the VERIcleen surface test. Source: Hygiene Checks-the next generation