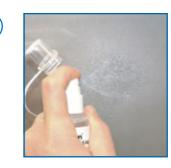

# PROCEDURE

Wet: If surface is dry, wet with 3 or more pumps of Wetting Liquid. Enough liquid must be present on surface to absorb into test when surface is wiped

**Wipe:** Wipe surface with absorbent region of VERIcleen. Check that Wetting Indicator is dark (indicating test strip is sufficiently wet).