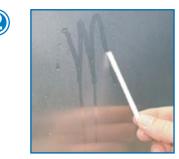

# PROCEDURE

Wet: If surface is dry, wet with 3 or more pumps of Wetting Liquid. Enough liquid must be present on surface to absorb into test when surface is wiped

**Wipe:** Wipe surface with absorbent region of VERIcleen. Check that Wetting Indicator is dark (indicating test strip is sufficiently wet).

| NEG/ |                        |  |
|------|------------------------|--|
|      | VERIcleen              |  |
| POSI | VERIcleen<br>TIVE      |  |
|      | VERIcleen<br>VERIcleen |  |

**Watch:** Purple color formation within 1 minute indicates presence of organic residues and need to re-clean.